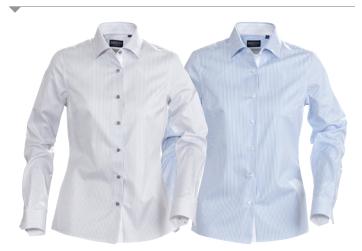

# **JH303W**

# Reno Women's Shirt

High quality fitted Ladies blouse in easy care treated fabric.



1: Reinforced seams in collar and sleeve ends. | 2: Striped pattern with contrast fabric at cuffs, placket and inside collar. | 3: Product Material: 100% combed cotton.

### **COLOURWAYS**



GREY STRIPE

LIGHT BLUE STRIPE

# **DECORATION**

## **DECORATION OPTIONS**

Embroidery / Supasub / Supaetch / Supaflex

### **Embroidery Area**

Chest (Left and Right): 95mm diameter Sleeves (Shoulders Only): 95mm diameter Back: 200mm W x 200mm H

**Supasub / Supaetch / Supaflex Area** Chest (Left and Right): 95mm diameter Sleeves (Shoulders Only): 95mm diameter

Back: 95mm diameter

www.legendlife.com.au Version A - 07-04-2021