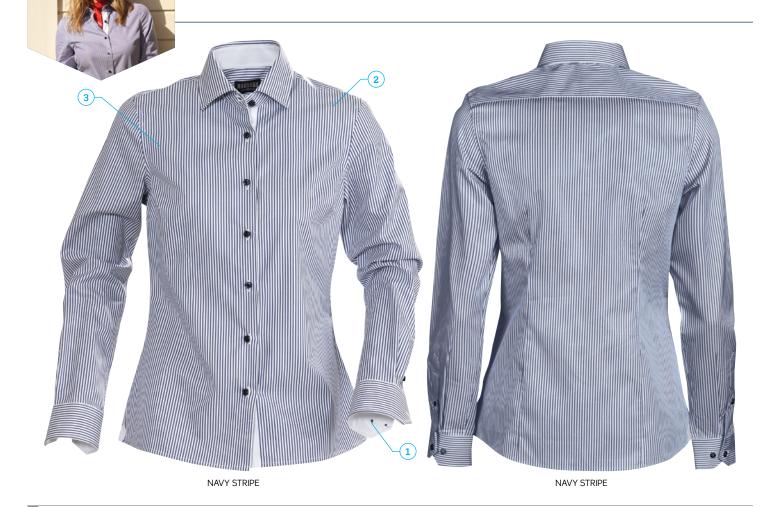

# Reno Women's Shirt

High quality fitted Ladies blouse in easy care treated fabric.

1: Reinforced seams in collar and sleeve ends. | 2: Striped pattern with contrast fabric at cuffs, placket and inside collar. | 3: Product Material: 100% combed cotton.